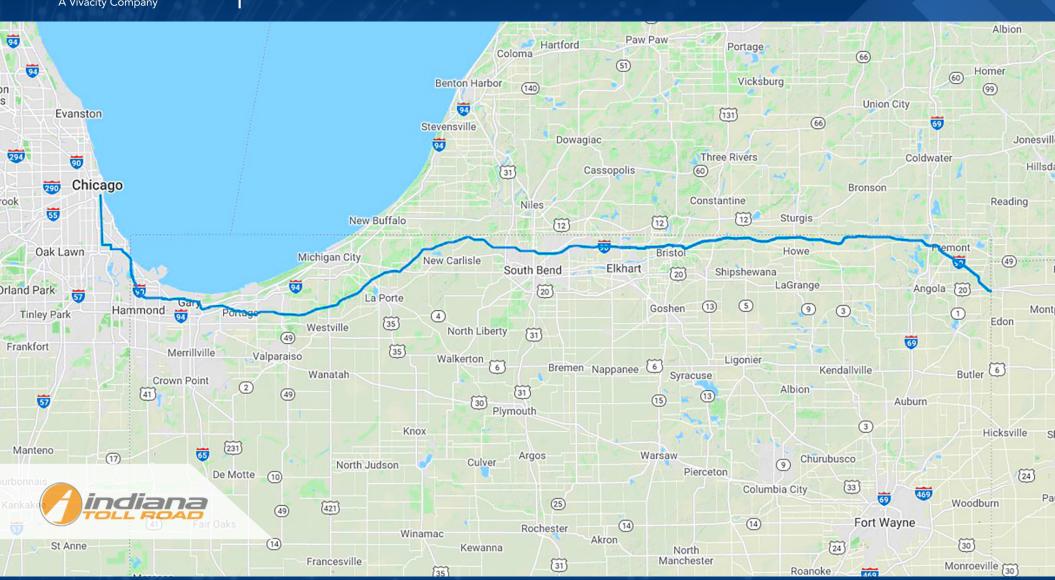

ITRCC's network backbone spans Northern Indiana, from the Illinois to the Ohio statelines. To provide users with connection into Chicago data centers, eX² and its parent company, Vivacity, formed a partnership with Digital Crossroad to extend the dark fiber route with connections into Digital Crossroad and 350 East Cermak data centers.