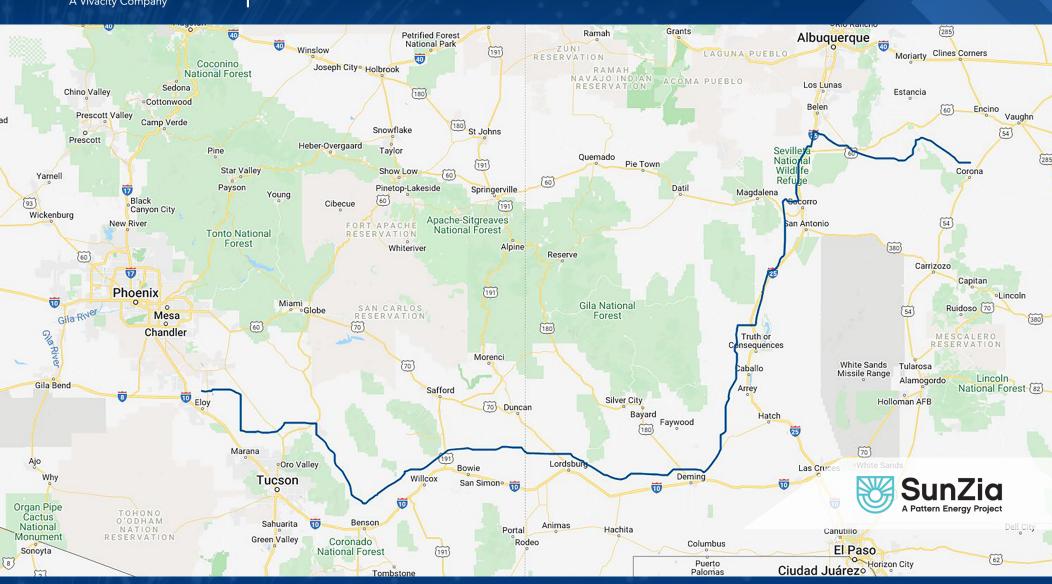

eX² Technology, in partnership with SunZia, a Pattern Energy Project, is marketing access to 500 miles of dark fiber and other communications infrastructure located between Albuquerque and Phoenix. Currently under construction and ready for use late 2025, these network assets are being made available on an open-access basis.

The fiber optic route offers carriers, service providers, hyperscalers and more an ideal way of adding diversity and redundancy to their existing network infrastructures as well as establishing alternative pathways to key Arizona and New Mexico city centers, including Tuscon, Las Cruces and Sierra Vista. In addition, the network backbone provides a unique option for building laterals and expanding broadband services to underserved areas in the Desert Southwest, passing numerous communities within 40 miles of the route.

Now's the time to discuss preferred access and co-location opportunities. For a detailed route map, connection points, and additional information, contact us today!

## **HOW CAN YOUR COMPANY BENEFIT?**

Connection to a 500-mile, highly secure, open access fiber optic route between Albuquerque and Phoenix city centers

Ability to add customized access points, colocation or network connectivity